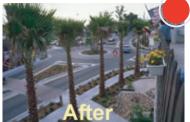

Encouraging Revitalization

All three restaurants were so outclassed by the new highway design that the owners reconditioned their buildings, starting a downtown rejuvenation effort.